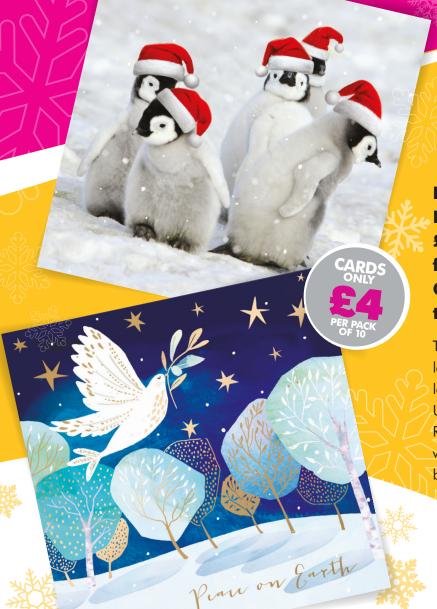

## **CHRISTMAS CARD ORDER FORM**

| Design                                                                 | Price per pack                              | Pack quantity         | Amount |
|------------------------------------------------------------------------|---------------------------------------------|-----------------------|--------|
| Flying Dove with Olive Branch                                          | £4                                          |                       | £      |
| Penguin Chicks                                                         | £4                                          |                       | £      |
| Payments to made into the following account:                           | Postage charge<br>(UK orders only)          | Sub total             | £      |
| Account name: LCI MD105                                                |                                             | P&P                   | £      |
| Sort code: <b>30-94-74</b> Account number: <b>00279910</b>             | Up to 10 packs: £3.50<br>More than 10 packs | DONATION              | £      |
| Please use your Lions Club name/number as reference with your payment. | will be on a case<br>by case basis.         | TOTAL ORDER<br>AMOUNT | £      |